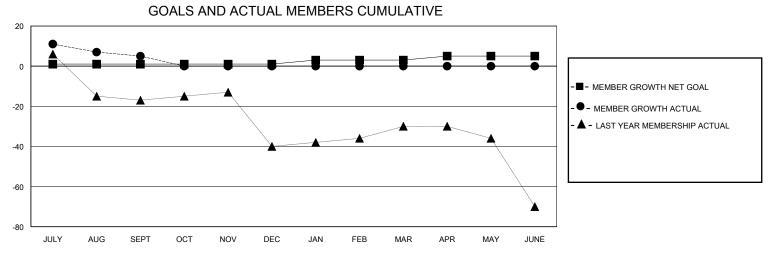

## GMT: **LOCATION INDIANA GMT CA** Clubs **Members RESULTS FOR 2024-2025 RESULTS FOR 2024-2025** NEW CLUB GOAL **NEW CLUBS** DROPPED CLUBS QUARTER MEMBER GROWTH NET MEMBER GROWTH DROPPED QUARTER **GOAL** MEMBERS ACTUAL **ACTUAL** (including transfers) 0 0 0 41 32 JULY/AUG/SEPT JULY/AUG/SEPT 1 0 0 0 0 0 OCT/NOV/DEC OCT/NOV/DEC JAN/FEB/MAR 0 0 0 2 0 0 JAN/FEB/MAR

APR/MAY/JUNE

2

0

0

0

APR/MAY/JUNE

0

| DROPPED CLUBS: 0 |    | 16 CLUBS OF 46 ADDED 1 OR MORE<br>NEW MEMBERS | GENDER DISTRIBUTION  MALE 675 (61.98%)  FEMALE 410 (37.65%) |              |   |
|------------------|----|-----------------------------------------------|-------------------------------------------------------------|--------------|---|
| DROPPED MEMBERS  |    |                                               | FEWALE                                                      | 410 (37.03%) |   |
| DECEASED         | 5  | CLICK HERE FOR CUMULATIVE MEMBERSHIP DATA     | TOTAL FAMILY UNIT MEMBERS                                   |              | 0 |
| CLUB CANCELLED   | 0  |                                               | FAMILY MEMBERS PAYING HALF  DUES                            |              | 0 |
| OTHER            | 26 |                                               |                                                             |              | ا |
| TOTAL            | 31 |                                               |                                                             |              |   |