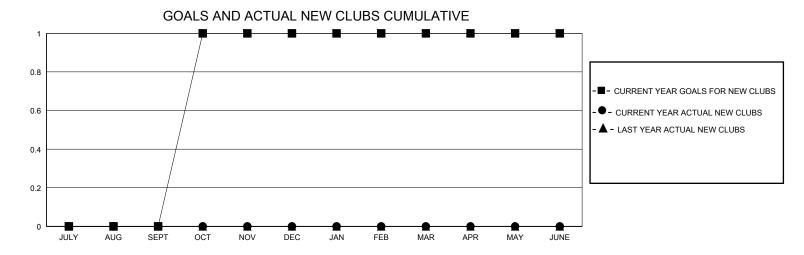

## GMT: **LOCATION INDIANA GMT CA** Clubs **Members RESULTS FOR 2024-2025 RESULTS FOR 2024-2025** NEW CLUB GOAL **NEW CLUBS** DROPPED CLUBS QUARTER MEMBER GROWTH NET MEMBER GROWTH DROPPED QUARTER **GOAL** MEMBERS ACTUAL **ACTUAL** (including transfers) 0 0 0 41 32 JULY/AUG/SEPT JULY/AUG/SEPT 1 0 0 0 0 0 OCT/NOV/DEC OCT/NOV/DEC JAN/FEB/MAR 0 0 0 2 0 0 JAN/FEB/MAR

APR/MAY/JUNE

2

0

0

0

APR/MAY/JUNE

0

| DROPPED CLUBS: 0 |    | 16 CLUBS OF 46 ADDED 1 OR MORE<br>NEW MEMBERS | GENDER DISTRIBUTION  MALE 675 (61.98%)  FEMALE 410 (37.65%) |              |   |
|------------------|----|-----------------------------------------------|-------------------------------------------------------------|--------------|---|
| DROPPED MEMBERS  |    |                                               | FEWALE                                                      | 410 (37.03%) |   |
| DECEASED         | 5  | CLICK HERE FOR CUMULATIVE MEMBERSHIP DATA     | TOTAL FAMILY UNIT MEMBERS                                   |              | 0 |
| CLUB CANCELLED   | 0  |                                               | FAMILY MEMBERS PAYING HALF  DUES                            |              | 0 |
| OTHER            | 26 |                                               |                                                             |              | ا |
| TOTAL            | 31 |                                               |                                                             |              |   |